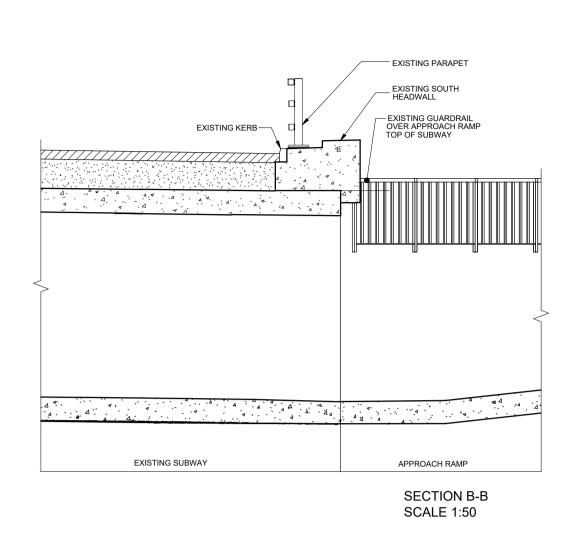

| lon-Material Change Application | NZ    | PK     | DP      |
|---------------------------------|-------|--------|---------|
| Purpose of revision             | Drawn | Chck'd | Apprv'c |

Rev Status Rev. Date

—









| DRWAYS PROGRAMME |                              | Status<br>S2                         | Revision<br>P01      |  |
|------------------|------------------------------|--------------------------------------|----------------------|--|
| JNCTIONS 3-12    | Scale                        | As Shown Date - 01/04/2022           |                      |  |
|                  | Drawn By                     | Nayeem Zaman                         |                      |  |
| ROAD SUBWAY      | Checked By                   | Peter Kemm                           |                      |  |
|                  | Approved By                  | David Pilsworth                      |                      |  |
|                  | Project No. I                | HA PIN   Originator<br>HA514451 CHHJ | Origi