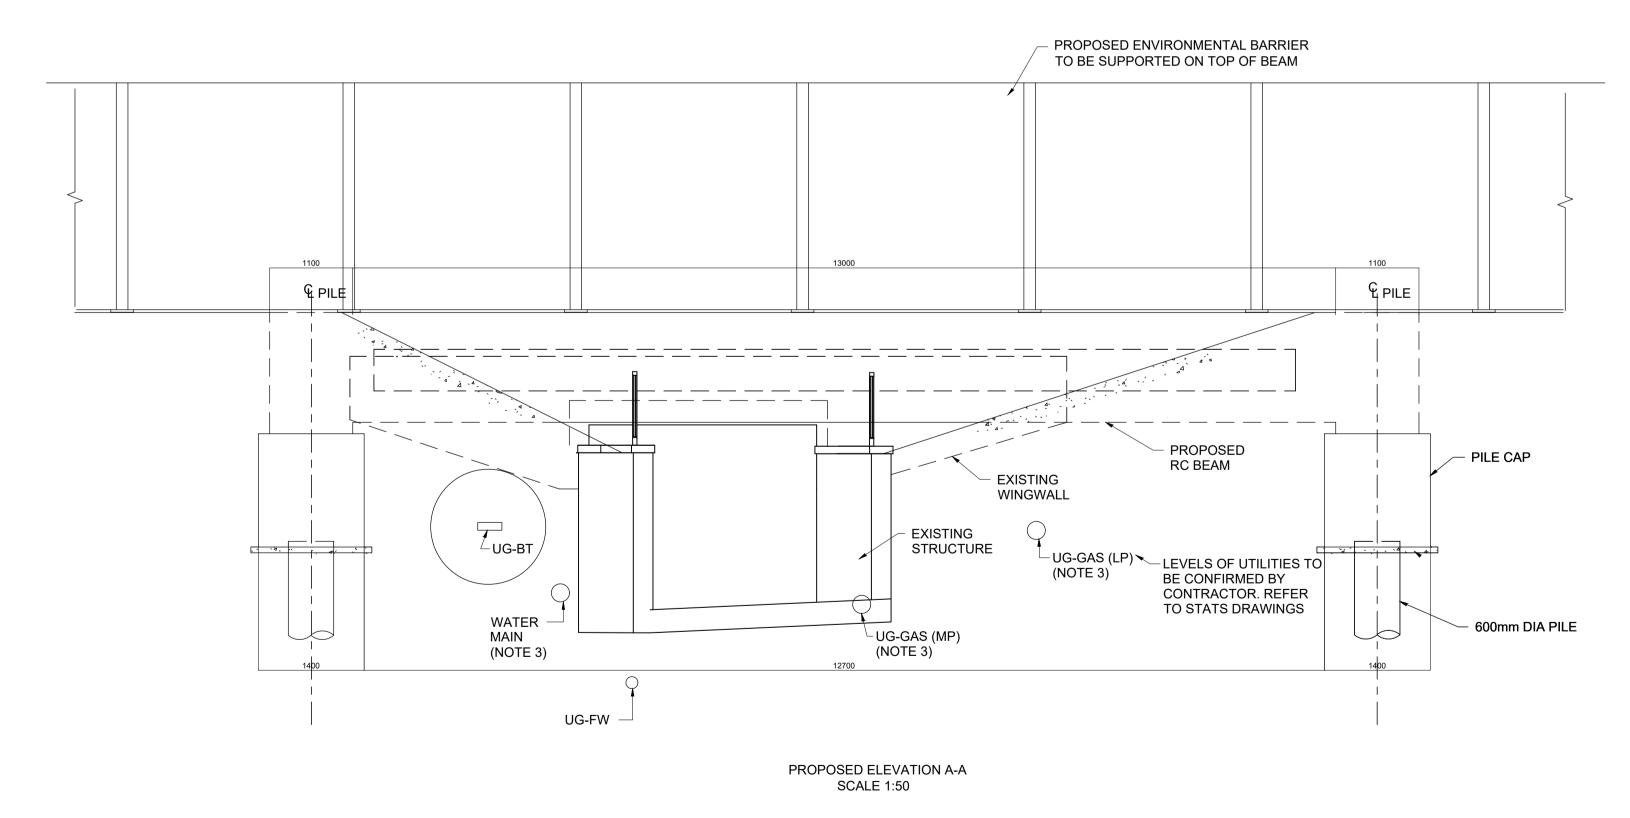

| lon-Material Change Application | NZ    | PK     | DP      |
|---------------------------------|-------|--------|---------|
| Purpose of revision             | Drawn | Chck'd | Apprv'c |

Rev Status Rev. Date

—









| DRWAYS PROGRAMME |                              | Status<br>S2                         | Revision<br>P01      |  |
|------------------|------------------------------|--------------------------------------|----------------------|--|
| JNCTIONS 3-12    | Scale                        | As Shown Date - 01/04/2022           |                      |  |
|                  | Drawn By                     | Nayeem Zaman                         |                      |  |
| ROAD SUBWAY      | Checked By                   | Peter Kemm                           |                      |  |
|                  | Approved By                  | David Pilsworth                      |                      |  |
|                  | Project No. I                | HA PIN   Originator<br>HA514451 CHHJ | Ori