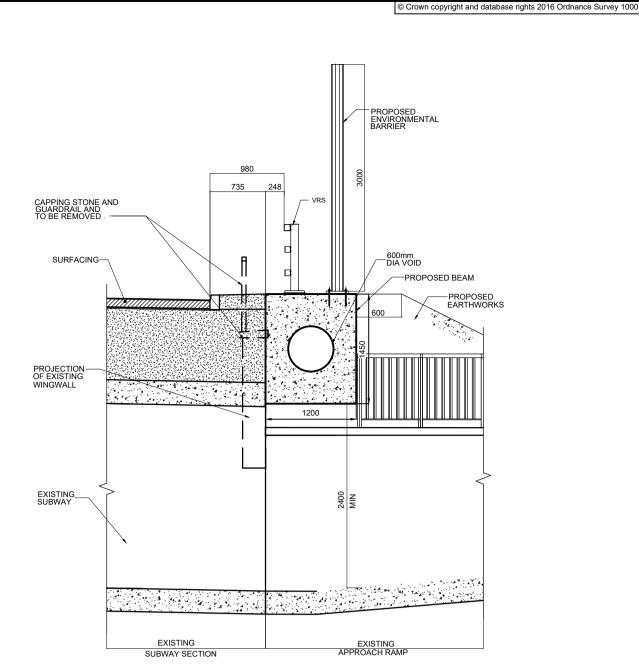

| As Shown Date - 01/04/2022           |                      |  |
|                  | Drawn By                     | Nayeem Zaman                         |                      |  |
| ROAD SUBWAY      | Checked By                   | Peter Kemm                           |                      |  |
|                  | Approved By                  | David Pilsworth                      |                      |  |
|                  | Project No. I                | HA PIN   Originator<br>HA514451 CHHJ | Original Size A1     |  |
| ARRANGEMENT      | Drawing number               | Volume   Location                    | Type   Role   Number |  |
|                  | HSR-S2_LR000000_Z-DR-CH-1156 |                                      |                      |  |

## SECTION B-B SCALE 1:50



\_\_\_\_